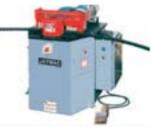

### RADIUS BENDING MACHINE

Jaymac heavy-duty Radius Bar Bending Machine will radius up to 35mm rebar. This machine can form radius without pre-bending bars, it comes with a standard 2-speed drive motor. Adhering to most safety requirements it is an efficient and quicker bender used for making circular rings.