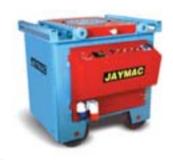

### BAR BENDING MACHINE

Jaymac Bar Bending Machine is a semi automatic, durable fast and cost effective machine, used for bending reinforcement bars and various forms of round bars.

This machine effectively increases the production capacity of your steel yard, minimizing the use of manual labor.

The automatic angle selection permits a precise bend at a preset angle making it one step bending process for various forms of bends and stirrups. Bar Bending Machine is easy to use and can be operated by a layman with minimal experience.