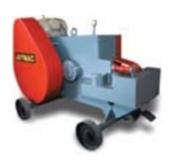

# BAR SHEARING MACHINE

Jaymac Bar Shearing

Machine known also as Bar Cutting Machine is robustly built to with stand the stress while shearing of rebar and various forms steel bars. Durable fast and easy to use, this machine gives a one-shot cutting operation with perfect cutting accuracy thus minimizing the use of labor and long drawn cutting process for single cuts.

This workhorse knows no stop as it can be effectively put to use for a constant round-the-clock production.